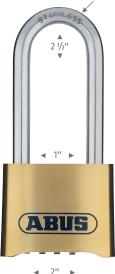

| Item         | Shackle<br>Height | Body<br>Width | Pins in<br>Cylinder | Body Material | Shackle Material |
|--------------|-------------------|---------------|---------------------|---------------|------------------|
| 180IB/50     | 1''               | 2''           | 4                   | Solid Brass   | Stainless Steel  |
| 180IB/50HB63 | 2 1/2''           | 2''           | 4                   | Solid Brass   | Stainless Steel  |

180IB/50HB63