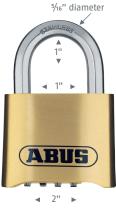

# Specifications

180IB/50

5/16" diameter

| Item         | Shackle<br>Height | Body<br>Width | Pins in<br>Cylinder | Body Material | Shackle Material |
|--------------|-------------------|---------------|---------------------|---------------|------------------|
| 180IB/50     | 1''               | 2''           | 4                   | Solid Brass   | Stainless Steel  |
| 180IB/50HB63 | 2 1/2''           | 2''           | 4                   | Solid Brass   | Stainless Steel  |