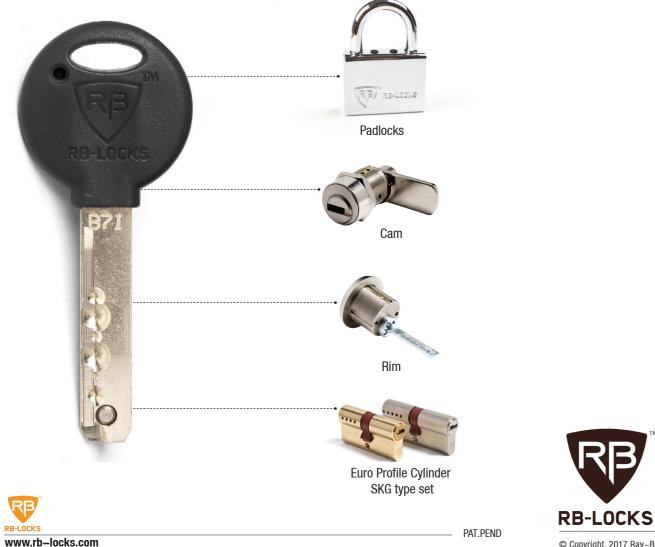

**KEYLOCX** patented cylinder by RB, the versatile high security cylinder guaranteeing longstanding protection, restricted key duplication and adaptability to various key systems (master keyed/keyed alike/keyed different).

KEYLOCX, RB's new patented platform for advanced high security cylinders is based on a combination of active pins inserted into the key blank.

KEYLOCX cylinders are suitable for use in a broad range of applications requiring restricted duplication key systems; residential, industrial and commercial.

#### RB **RB-LOCKS** www.rb-locks.com

KEYLOC

- The KEYLOCX technology is patented till 2030
- The KEYLOCX cylinder and lock platform are designed to retro-fit into existing and new door hardware made by different lock manufacturers, achieving a highly protected single-key system.
- The active pins of the KEYLOCX key are designed for maximum durability and provide an advanced range of combination possibilities.
- The tumblers and body pins of the cylinder are made of durable stainless steel, hardened steel and brass.
- The cylinder body and plugs include a number of anti-drilling, hardened pins for heightened tamper protection.
- A unique KEYLOCX duplication card is supplied with each cylinder, padlock or cam lock. Duplication of keys is strictly controlled by this card.