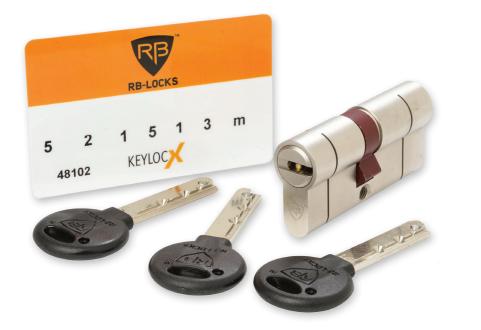

**KEYLOCX** patented cylinder by RB, the versatile high security cylinder guaranteeing longstanding protection, restricted key duplication and adaptability to various key systems (master keyed/keyed alike/keyed different).

KEYLOCX, RB's new patented platform for advanced high security cylinders is based on a combination of active pins inserted into the key blank.

KEYLOCX cylinders are suitable for use in a broad range of applications requiring restricted duplication key systems; residential, industrial and commercial.

#### RB **RB-LOCKS** www.rb-locks.com

KEYLOC

- The KEYLOCX technology is patented till 2030
- The KEYLOCX cylinder and lock platform are designed to retro-fit into existing and new door hardware made by different lock manufacturers, achieving a highly protected single-key system.
- The active pins of the KEYLOCX key are designed for maximum durability and provide an advanced range of combination possibilities.
- The tumblers and body pins of the cylinder are made of durable stainless steel, hardened steel and brass.
- The cylinder body and plugs include a number of anti-drilling, hardened pins for heightened tamper protection.
- A unique KEYLOCX duplication card is supplied with each cylinder, padlock or cam lock. Duplication of keys is strictly controlled by this card.