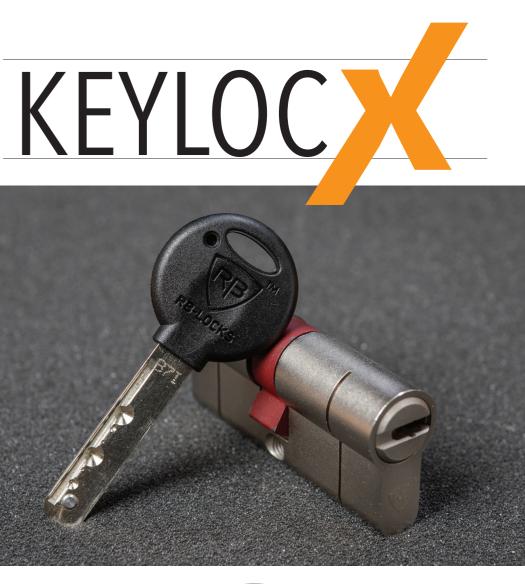

**KEYLOCX** patented cylinder by RB, the versatile high security cylinder guaranteeing longstanding protection, restricted key duplication and adaptability to various key systems (master keyed/keyed alike/keyed different).

KEYLOCX, RB's new patented platform for advanced high security cylinders is based on a combination of active pins inserted into the key blank.

KEYLOCX cylinders are suitable for use in a broad range of applications requiring restricted duplication key systems; residential, industrial and commercial.

## **KEYLOCX** – patented High Security Cylinder

• Durable and Reliable • Resistant to Unwanted Tampering