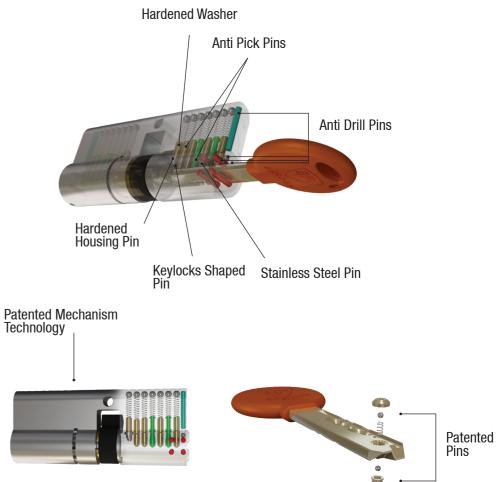

#### RB **RB-LOCKS** www.rb-locks.com

KEYLOC

- The KEYLOCX technology is patented till 2030
- The KEYLOCX cylinder and lock platform are designed to retro-fit into existing and new door hardware made by different lock manufacturers, achieving a highly protected single-key system.
- The active pins of the KEYLOCX key are designed for maximum durability and provide an advanced range of combination possibilities.
- The tumblers and body pins of the cylinder are made of durable stainless steel, hardened steel and brass.
- The cylinder body and plugs include a number of anti-drilling, hardened pins for heightened tamper protection.
- A unique KEYLOCX duplication card is supplied with each cylinder, padlock or cam lock. Duplication of keys is strictly controlled by this card.

## **KEYLOCX** – patented High Security Cylinder

• Durable and Reliable • Resistant to Unwanted Tampering